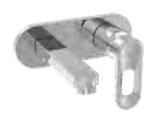

FAURUCH228 **Exposed Part for Concealed** Stop Cock (Compatible with FUNIP 101008 and 101009)

FAURUCH229 Angular Stop Cock with Flange

FAUCETS

Style, emotion and function find a new harmony. Let your eye glide over the hybrid curved and straight lines. The design philosophy is rooted in the shape of a lotus. The base symbolises the lotus flower, placed on a leaf.