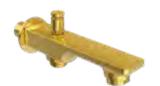

CERTIFIED

FAUCETS | AURUM FAUCETS | AURUM

FAURUFG203 **Exposed Part for Wall Mounted** Single Lever Basin Mixer with Operating Lever (Compatible with FUNIP 101005)

FAURUFG211 Exposed Part for Single Lever High Flow Concealed Divertor (Compatible with FUNIP 101003)

FAURUFG212 Exposed Part for 3 Inlet Concealed Divertor (Compatible with FUNIP 101004)

FAURUFG217 Bath Spout

FAURUFG218 Bath Spout with Provision for Hand Shower

FAURUFG204 Pillar Cock

FAURUFG205 Pillar Cock Extended Body

FAURUFG208 Exposed Part for Wall Mounted Basin Cock (Compatible with FUNIP 101006)

FAURUFG210 Exposed Part for Single Lever Concealed Divertor (Compatible with FUNIP 101002)

FAURUFG225 Bib Cock Long Body with Flange

FAURUFG226 Bib Cock 2 Way with Flange

FAURUFG228 **Exposed Part for Concealed** Stop Cock (Compatible with FUNIP 101008 and 101009)

FAURUFG229 Angular Stop Cock with Flange

Available in: Chrome Full Gold Black