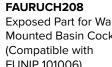

FAURUFG208 Exposed Part for Wall Mounted Basin Cock (Compatible with FUNIP 101006)

FAURUFG210 Exposed Part for Single Lever Concealed Divertor (Compatible with FUNIP 101002)

FAURUFG225 Bib Cock Long Body with Flange