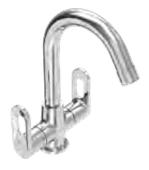

FMETACH219 Sink Cock with Swinging Spout Wall Mounted

FMETACH220 Sink Cock with Swinging Spout Table Mounted

FMETACH221 Sink Mixer with Swinging Spout Wall Mounted

FMETACH222 Single Lever Sink Mixer Swinging Spout Wall Mounted

FMETACH223 Single Lever Sink Mixer Swinging Spout Table Mounted

FMETACH225 Bib Cock Long Body with Flange

FMETACH226 Bib Cock 2 Way with Flange

FMETACH228 Exposed Part for Concealed Stop Cock (Compatible with FUNIP 101008 and 101009)