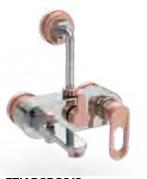

#### FTITACH211 **Exposed Part for Single** Lever High Flow Concealed Divertor (Compatible with FUNIP 101003)

FTITACH212 Exposed Part for 3 Inlet Concealed Divertor (Compatible with FUNIP 101004)

FTITACH213 Single Lever Bath and Shower Mixer 3 in 1 with Provision for Hand Shower and Overhead Shower

FTITACH214 Single Lever Bath and Shower Mixer 2 in 1 with Provision for Overhead Shower

FTITACH222 Single Lever Sink Mixer Swinging Spout Wall Mounted

FTITACH223 Single Lever Sink Mixer Swinging Spout Table Mounted