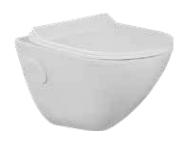

#### **TOILETS | ONE PIECE TOILETS**

#### AURUM SOPAURWPP3001

Rimless Siphonic 4D Flushing PP Soft Close Seat Cover Size: 700 mm x 375 mm x 740 mm S-Trap: 225 mm