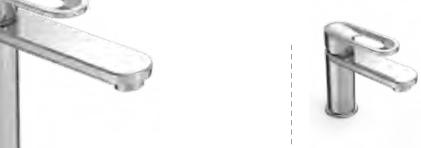

FAURUCH228 **Exposed Part for Concealed** Stop Cock (Compatible with FUNIP 101008 and 101009)

FAURUCH229 Angular Stop Cock with Flange

FAUCETS

Style, emotion and function find a new harmony. Let your eye glide over the hybrid curved and straight lines. The design philosophy is rooted in the shape of a lotus. The base symbolises the lotus flower, placed on a leaf.

FTITACH203 Exposed Part for Wall Mounted

Single Lever Basin Mixer with Operating Lever (Compatible with FUNIP 101005)

FTITACH204 Pillar Cock

FTITACH208 Exposed Part for Wall Mounted Basin Cock with Operating Lever (Compatible with FUNIP 101006)

FTITACH210 Exposed Part for Single Lever

Concealed Divertor (Compatible with FUNIP 101002)

FAUCETS | TITANIO FAUCETS | TITANIO

#### FTITACH211 **Exposed Part for Single** Lever High Flow Concealed Divertor (Compatible with FUNIP 101003)

FTITACH212 Exposed Part for 3 Inlet Concealed Divertor (Compatible with FUNIP 101004)

FTITACH213 Single Lever Bath and Shower Mixer 3 in 1 with Provision for Hand Shower and Overhead Shower