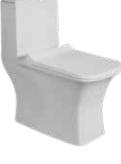

#### **TOILETS | ONE PIECE TOILETS**

#### COPA SOPCOPWPP3031

Washdown Flushing PP Soft Close Seat Cover Size: 640 mm x 350 mm x 690 mm S-Trap: 225 mm