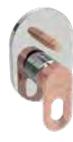

FPLATCH210 Exposed Part for Single Lever Concealed Divertor (Compatible with FUNIP 101002)