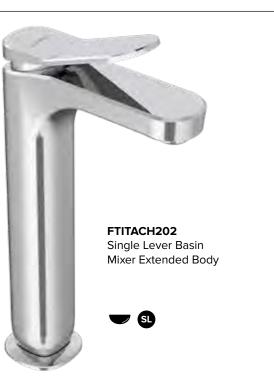

FTITACH210 Exposed Part for Single Lever

Concealed Divertor (Compatible with FUNIP 101002)

FAUCETS | TITANIO FAUCETS | TITANIO