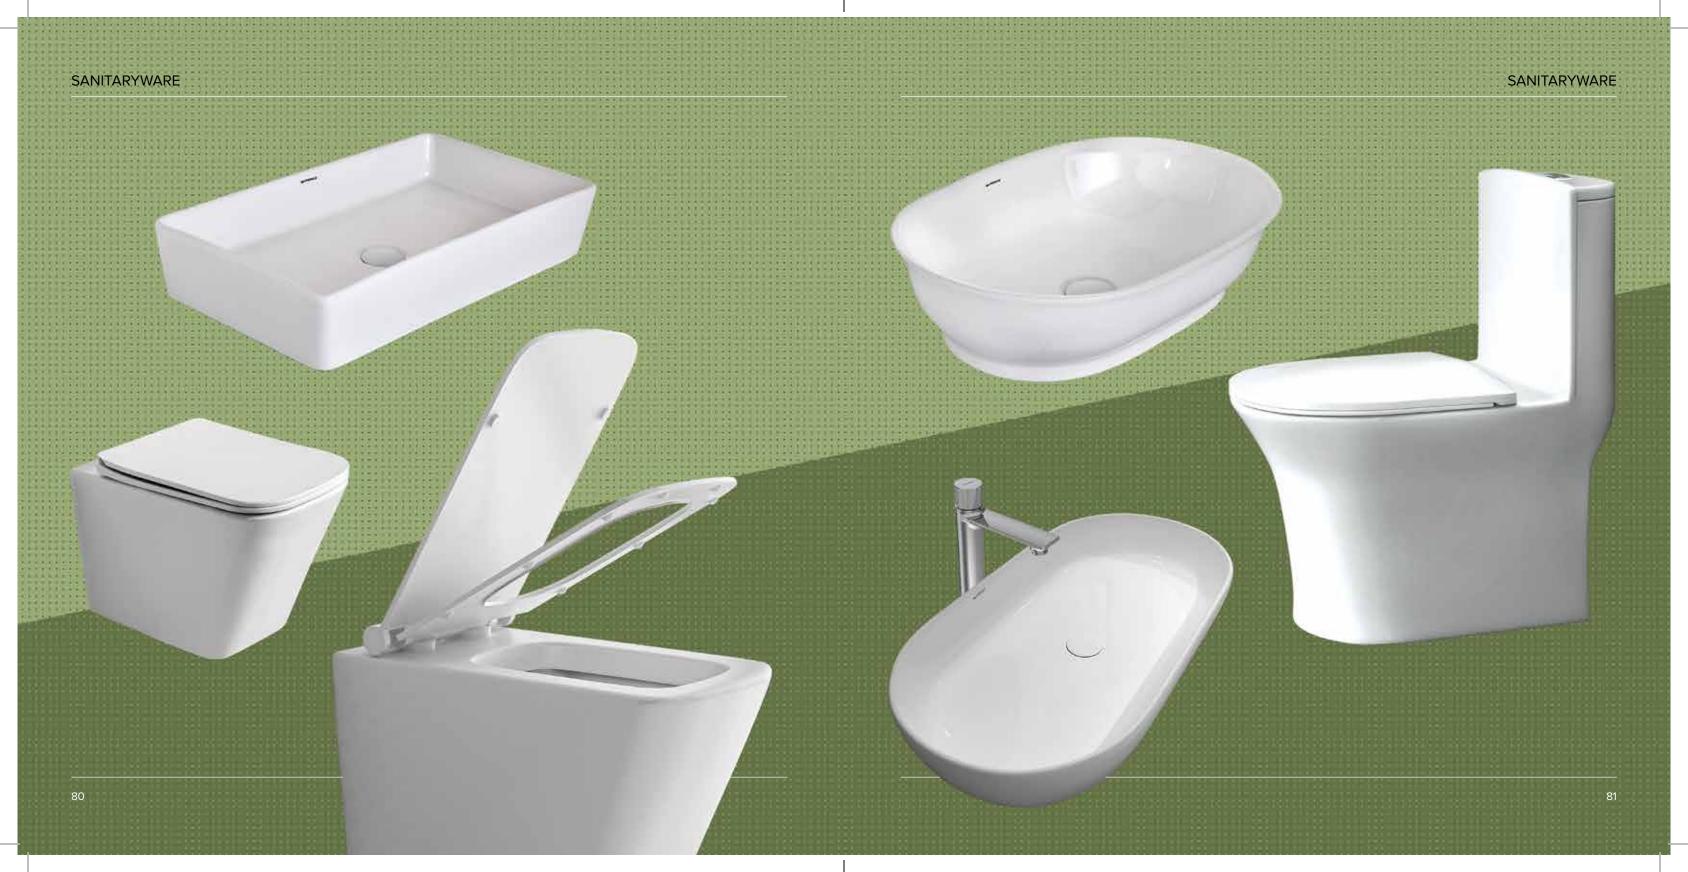

# WASH BASINS

Prince has elegant smart, contemporary sanitaryware to complement its bath fittings. Give your face an invigorating splash with our fashionable and modern range of basins to suit every style and preference. Explore the perfect blend of aesthetics and functionality with our premium wash basins.

AURUM STTAURUW7001 Thin Rim Size: 800 mm x 400 mm x 135 mm

**STTTITAW7002**Size:
430 mm x 430 mm x 120 mm

**TITANIO** 

PLATINA STTPLATW7003 Size: 600 mm x 350 mm x 120 mm

EMAS STTEMASW7004 Size: 600 mm x 445 mm x 135 mm

TIARA
STTTIARW7005
Thin Rim
Size:
705 mm x 360 mm x 130 mm

STTMARQW7006
Thin Rim
Size:
505 mm x 400 mm x 147 mm

MARQUISE

META STTMETAW7007 Size: 505 mm x 400 mm x 147 mm

INTEL STTINTEW7008 Size: 460 mm x 345 mm x 130 mm