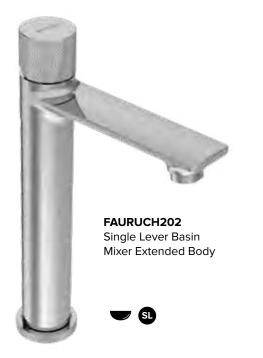

#### FTITACH211 **Exposed Part for Single** Lever High Flow Concealed Divertor (Compatible with FUNIP 101003)

FTITACH212 Exposed Part for 3 Inlet Concealed Divertor (Compatible with FUNIP 101004)

FTITACH213 Single Lever Bath and Shower Mixer 3 in 1 with Provision for Hand Shower and Overhead Shower