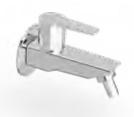

FAURUCH228 **Exposed Part for Concealed** Stop Cock (Compatible with FUNIP 101008 and 101009)

FAURUCH229 Angular Stop Cock with Flange

FAUCETS

Style, emotion and function find a new harmony. Let your eye glide over the hybrid curved and straight lines. The design philosophy is rooted in the shape of a lotus. The base symbolises the lotus flower, placed on a leaf.