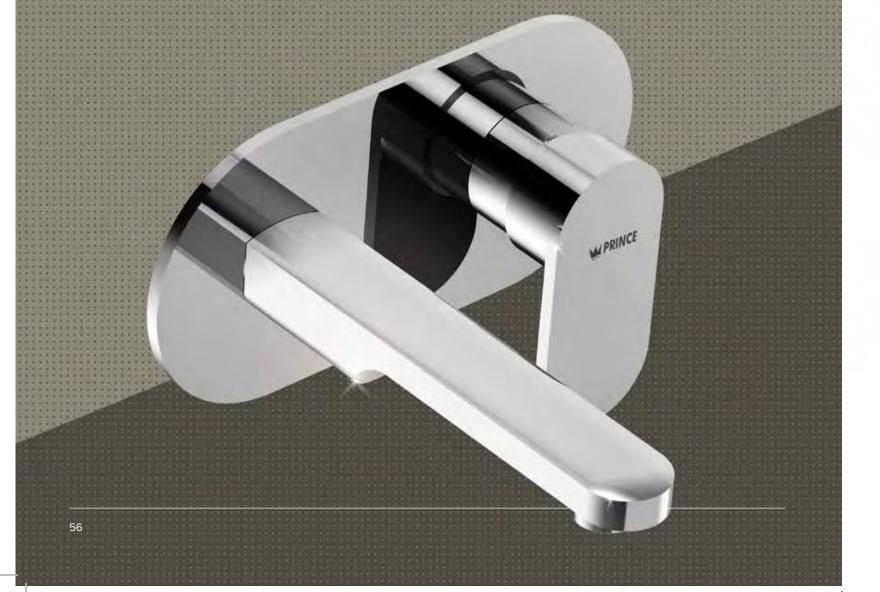

FTITACH226 Bib Cock 2 Way With Flange

FTITACH228 Exposed Part for Concealed Stop Cock (Compatible with FUNIP 101008 and 101009)

FTITACH229 Angular Stop Cock With Flange

Available in: Chrome

An elegant expression of linearity. Crisp rectangular shapes support slender liners. The extra slim proportions amplify the subtle sophistication across all elements, reflecting refined sensibility.