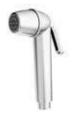

FSAABSCH548 Shower Rail with Soap Hand Shower Multiflow Dish Square

FSAABSCH549 Shower Rail with Soap Dish Round

FHFABSCH501 Health Faucet with 1 m. SS Tube (Blister Packaging)

FHFABSCH502 Health Faucet with 1 m. **PVC** Tube