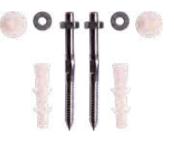

SACC13003 Rack Bolts for Wall Mounted Basins

SANITARYWARE ACCESSORIES WARRANTY AND SERVICES

SACC13004 Rack Bolts for Half Pedestal

**SACC13005**Installation Kit for Urinals

**SACC13006**Floor Fixing Set for One Piece Toilets

SACC13007 Inlet Rubber Gasket for Wall Mounted Toilets

SACC13008 Outlet Rubber Gasket for Wall Mounted Toilets

**SACC13009**Wax Seal for One Piece Toilets

| Product Category      | Product Type                                        | Warranty (Yrs) |  |
|-----------------------|-----------------------------------------------------|----------------|--|
| Faucets               | Faucets (Taps/Divertors/Mixers) Brass Bodies        | 10             |  |
|                       | Metal (Stainless Steel/Brass) Showers               | 2              |  |
|                       | ABS Showers                                         | 1              |  |
|                       | Small Angle Valves                                  | 1              |  |
|                       | Allied Items viz Aerators, Health Faucets,          | 1              |  |
|                       | Bottle Traps, Waster Couplings, Connection Pipes,   |                |  |
|                       | Holders, Shower Arms                                |                |  |
|                       | Bathroom Accessories                                | 10             |  |
| Sanitaryware          | Ceramic Body                                        | 10             |  |
|                       | Seat Cover- UF (Body, Hinges, Soft Close Cartridge) | 2              |  |
|                       | Seat Cover- PP (Body, Hinges, Soft Close Cartridge) | 1              |  |
| Flushing Cisterns     | Concealed Cistern Body                              | 10             |  |
|                       | Exposed Cistern Body                                | 2              |  |
|                       | Front Plates & Push Buttons                         | 2              |  |
|                       | Flush Tank Internals & Knobs                        | 1              |  |
| Water Saving Products | Auto Close Taps Body                                | 10             |  |
|                       | Auto Closing Flush Valve Body & Upper Parts         | 5              |  |
|                       | Internal Parts of Auto Closing Taps & Flush Valves  | 2              |  |
|                       | Sensor Faucet Body                                  | 2              |  |
|                       | Sensor Electrical & Electronic Parts                | 1              |  |