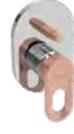

#### FTIARCFG210

Exposed Part for Single Lever Concealed Divertor (Compatible with FUNIP 101002)