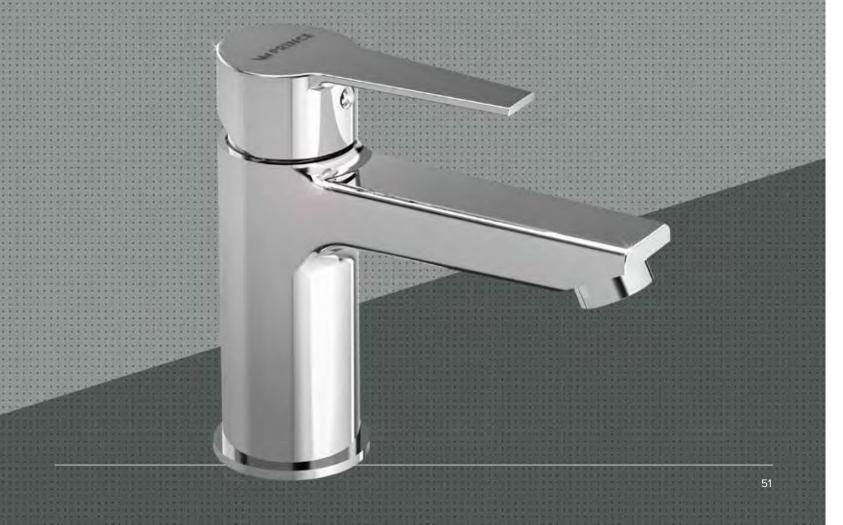

FPLATCH203 Exposed Part for Wall Mounted

Single Lever Basin Mixer with Operating Lever (Compatible with FUNIP 101005)

FPLATCH205 Pillar Cock Extended Body

FPLATCH208 Exposed Part for Wall Mounted Basin Cock with Operating Lever (Compatible with FUNIP 101006)

FPLATCH210 Exposed Part for Single Lever Concealed Divertor (Compatible with FUNIP 101002)

#### FPLATCH211

**Exposed Part for Single** Lever High Flow Concealed Divertor (Compatible with FUNIP 101003)

#### FPLATCH212

Exposed Part for 3 Inlet Concealed Divertor (Compatible with FUNIP 101004)

#### FPLATCH213

Single Lever Bath and Shower Mixer 3 in 1 with Provision for Hand Shower and Overhead Shower

#### FPLATCH214

Single Lever Bath and Shower Mixer 2 in 1 with Provision for Overhead Shower

FPLATCH217 Bath Spout

FPLATCH218

Bath Spout with Provision for Hand Shower

FPLATCH219

Sink Cock with Swinging Spout Wall Mounted

FPLATCH220

Sink Cock with Swinging Spout Table Mounted

FPLATCH222

Single Lever Sink Mixer Swinging Spout Wall Mounted

FPLATCH223

Single Lever Sink Mixer Swinging Spout Table Mounted

FPLATCH225

Bib Cock Long Body with Flange

FPLATCH226

Bib Cock 2 Way with Flange

#### FPLATCH228

Exposed Part for Concealed Stop Cock (Compatible with FUNIP 101008 and 101009)

#### FPLATCH229

Angular Stop Cock with Flange

Available in: Chrome

24