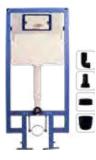

OURO SULOUROW10006 Size: 350 mm x 445 mm x 280 mm

CISTERNS / SANITARYWARE ACCESSORIES

SCCMCH11003
Concealed Cistern with Full Frame and Fixing Accessories

SCCMCH11002 Concealed Cistern with Half Frame and Fixing Accessories