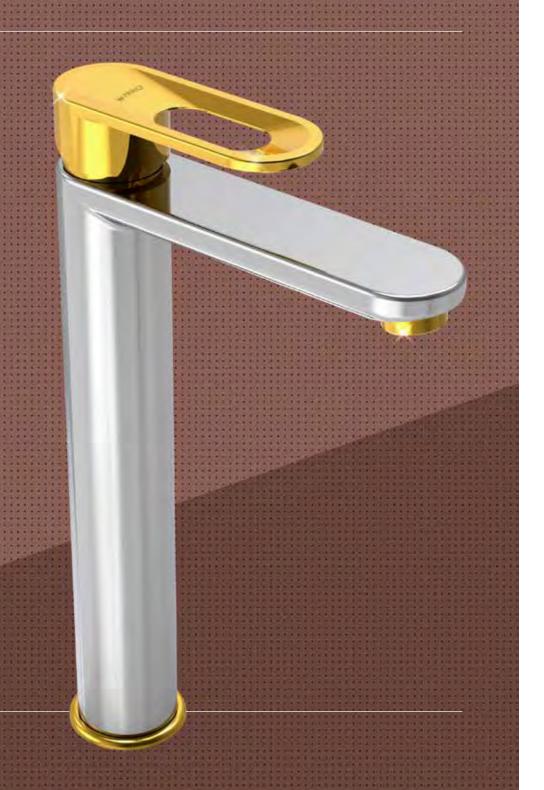

### TIARA

FAUCETS

This jewel's design concept draws inspiration from the oval – a ring that evokes perfection, infinity and eternity. A distinct oval faucet is this collection's signature, along with innovative colour finishes that arrest your attention.

FTIARCFG203

**Exposed Part for Wall Mounted** Single Lever Basin Mixer with Operating Lever (Compatible with FUNIP 101005)

FTIARCFG204 Pillar Cock

FTIARCFG205 Pillar Cock Extended Body

FTIARCFG208 Exposed Part for Wall Mounted Basin Cock with Operating Lever (Compatible with FUNIP 101006)