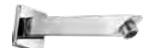

FSHABSCH517 Overhead Multiflow Shower Size: 100 mm Dia.

FSHABSCH518 Overhead Shower Size: 75 mm Dia.

FSHABSCH519 Overhead Shower Size: 100 mm Dia.

FSHABSCH520 Overhead Multiflow Shower Size: 100 mm Dia.

FSASSCH541 Round Shower Arm Size: 150 mm

FSASSCH542 Round Shower Arm Size: 200 mm

FSASSCH543 Round Shower Arm Size: 300 mm

FSASSCH544 Round Shower Arm Size: 375 mm

FSHABSCH521 Overhead Shower with Self-Cleaning Technology Size: 175 mm Dia.

FSHABSCH523 Overhead Rain Shower Size: 250 mm Dia.

FSASSCH545 Square Shower Arm Size: 225 mm

FSASSCH546 Square Shower Arm Size: 300 mm

FSASSCH547 Square Shower Arm Size: 450 mm

**SHOWERS | HAND SHOWERS & SHOWER RAILS SHOWERS | HEALTH FAUCETS** 

FSHABSCH535 Hand Shower with 1.5 m. SS Tube