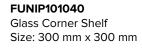

PALLADIUM FPALLCH310 Brush Holder - Round

**PALLADIUM** FUNIP101039 Glass Corner Shelf Size: 250 mm x 250 mm

PALLADIUM

FUNIP101004 Concealed Body for 3 Inlet Divertor

FUNIP101005 Concealed Body for Wall Mounted Single Lever Basin Mixer