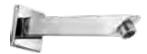

FSHABSCH517 Overhead Multiflow Shower Size: 100 mm Dia.

FSHABSCH518 Overhead Shower Size: 75 mm Dia.

FSHABSCH519 Overhead Shower Size: 100 mm Dia.

FSHABSCH520 Overhead Multiflow Shower Size: 100 mm Dia.

FSASSCH541 Round Shower Arm Size: 150 mm

FSASSCH542 Round Shower Arm Size: 200 mm

FSASSCH543 Round Shower Arm Size: 300 mm

FSASSCH544 Round Shower Arm Size: 375 mm

FSHABSCH521 Overhead Shower with Self-Cleaning Technology Size: 175 mm Dia.

FSHABSCH523 Overhead Rain Shower Size: 250 mm Dia.

FSASSCH545 Square Shower Arm Size: 225 mm

FSASSCH546 Square Shower Arm Size: 300 mm

FSASSCH547 Square Shower Arm Size: 450 mm

**SHOWERS | HAND SHOWERS & SHOWER RAILS SHOWERS | HEALTH FAUCETS** 

FSHABSCH535 Hand Shower with 1.5 m. SS Tube