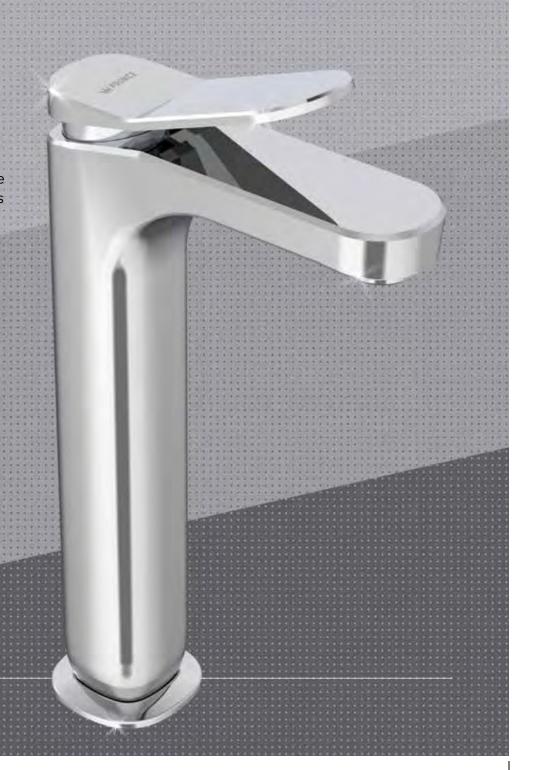

FTITACH203 Exposed Part for Wall Mounted

Single Lever Basin Mixer with Operating Lever (Compatible with FUNIP 101005)

FTITACH204 Pillar Cock

FTITACH208 Exposed Part for Wall Mounted Basin Cock with Operating Lever (Compatible with FUNIP 101006)

FTITACH210 Exposed Part for Single Lever

Concealed Divertor (Compatible with FUNIP 101002)

FAUCETS | TITANIO FAUCETS | TITANIO