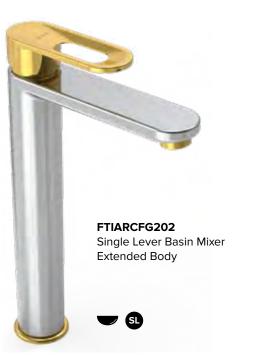

FTIARCRG201 Single Lever Basin Mixer

FTIARCRG203 **Exposed Part for Wall Mounted** Single Lever Basin Mixer with Operating Lever (Compatible with FUNIP 101005)

FTIARCRG211 Exposed Part for Single Lever High Flow Concealed Divertor (Compatible with FUNIP 101003)