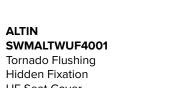

# SWMALTWUF4001

Hidden Fixation **UF Seat Cover** Size: 535 mm x 370 mm x 335 mm

MARQUISE Size: 480 mm x 345 mm x 360 mm

ALTIN SFMALTWPP6007\* Concealed S-Trap SSCEWCW11001 (PP Seat Cover) 560 mm x 360 mm x 400 mm

90

SFMSIKWPP6006\* EWC S-Trap SSCEWCW11001 (PP Seat Cover)

S

SFMPERWPP6005\*

EWC P-Trap SSCEWCW11001 (PP Seat Cover) 520 mm x 360 mm x 395 mm