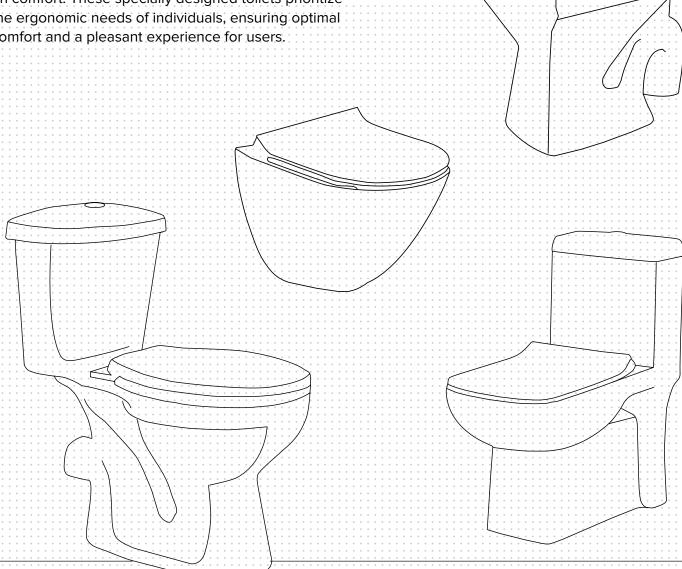

# **TOILETS**

Our stylish toilets are meticulously crafted with a focus on comfort. These specially designed toilets prioritize the ergonomic needs of individuals, ensuring optimal comfort and a pleasant experience for users.

# FEATURES AND TECHNOLOGY

SIPHONIC FLUSHING

Our siphonic flush system uses

vacuum to pull waste from the

toilet bowl into the trapway.

#### **RIMLESS DESIGN**

These toilets offer enhanced hygiene due to their design without a rim, making them easier to clean and reducing areas where bacteria and germs can accumulate. A popular choice for those seeking a more hygienic and stylish toilet option.

#### **HIDDEN INSTALLATION**

Architects' preferred choice - Blind Installation is a unique hidden fixation system for Toilets. It not only makes the toilet design aesthetically pleasing but also makes the toilet easy to maintain..

#### STYLISH IN DESIGN

**TORNADO FLUSHING** 

two powerful nozzles that

rinsing action that reduces

Our tornado flushing features

create a centrifugal, cyclonic

waste build up and keeps the

Our stylish toilets are designed with a focus on ergonomics and individual comfort. These specially designed toilets prioritize the ergonomic needs of individuals, ensuring optimal comfort and a pleasant experience.

#### **DUAL FLUSHING**

The dual flushing in toilets allows users to choose between two different flush options. Typically, a full flush for solid waste and a reduced flush for liquid waste. This system helps conserve water by giving users the ability to select the appropriate flush.

#### **DETACHABLE SEAT COVER**

Our detachable seat cover is a toilet seat that can be easily removed and reattached. This feature offers practical benefits such as simplified cleaning and maintenance, ensuring hygiene and cleanliness in the bathroom.

#### **GLAZED TRAP**

Our glazed trap is a smooth, glossy coating on the interior surface of a toilet's plumbing trap. It prevents waste buildup. improves flow, and enhances hygiene by resisting bacterial growth and facilitating easier cleaning.