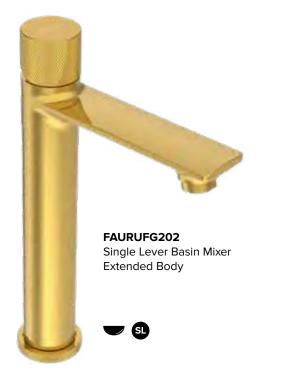

CERTIFIED

FAUCETS | AURUM FAUCETS | AURUM

FAURUFG203 **Exposed Part for Wall Mounted** Single Lever Basin Mixer with Operating Lever (Compatible with FUNIP 101005)

FAURUFG211 Exposed Part for Single Lever High Flow Concealed Divertor (Compatible with FUNIP 101003)