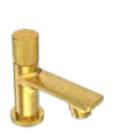

FAUCETS | AURUM **FAUCETS | AURUM** 

FAURUCH203 Exposed Part for Wall Mounted Single Lever Basin Mixer with Operating Lever (Compatible with FUNIP 101005)

FAURUCH211 Exposed Part for Single Lever High Flow Concealed Divertor (Compatible with FUNIP 101003)

FAURUCH212 Exposed Part for 3 Inlet Concealed Divertor (Compatible with FUNIP 101004)

FAURUCH217 Bath Spout

FAURUCH218 Bath Spout with Provision for Hand Shower

FAURUCH204 Pillar Cock

FAURUCH205 Pillar Cock Extended Body

Exposed Part for Wall Mounted Basin Cock FUNIP 101006)

FAURUCH210 Exposed Part for Single Lever Concealed Divertor (Compatible with FUNIP 101002)

FAURUCH225 Bib Cock Long Body with Flange

FAURUCH226 Bib Cock 2 Way with Flange

FAURUCH228 **Exposed Part for Concealed** Stop Cock (Compatible with FUNIP 101008 and 101009)

FAURUCH229 Angular Stop Cock with Flange

FAUCETS

Style, emotion and function find a new harmony. Let your eye glide over the hybrid curved and straight lines. The design philosophy is rooted in the shape of a lotus. The base symbolises the lotus flower, placed on a leaf.