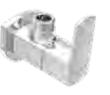

#### FPLATCH228

Exposed Part for Concealed Stop Cock (Compatible with FUNIP 101008 and 101009)

#### FPLATCH229

Angular Stop Cock with Flange

Available in: Chrome

24