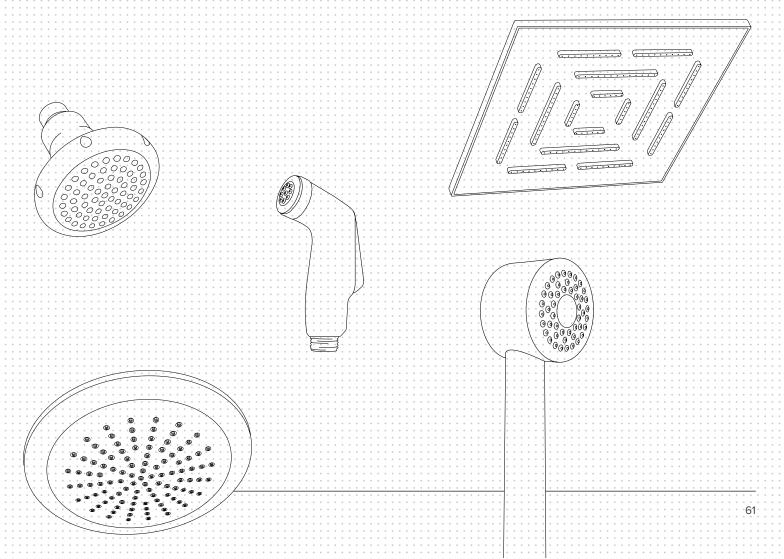

# **SHOWERS**

It's your 'me' time. Sing a song, day dream or plan your next career move. Your shower can make all the difference to your day. Choose from the ever-indulgent Prince range of classic showers with a range of features you'll love. RUBIT CLEAN TECHNOLOGY ensures your shower is clean at all times. These showers come with special silicon nozzles which help in easy cleaning with a gentle rub.

**SHOWERS | OVERHEAD SHOWERS SHOWERS | OVERHEAD SHOWERS** 

FSHSSCH524

Overhead Shower with Maze Pattern Size: 150 mm x 150 mm

FSHSSCH525

Size: 200 mm x 200 mm

FSHSSCH526

Size: 300 mm x 300 mm

FSHSSCH527

Overhead Shower with Linear Nozzles Size: 100 mm x 100 mm

FSHSSCH528

Size: 150 mm x 150 mm

FSHSSCH529

Size: 200 mm x 200 mm

FSHSSCH530

Size: 300 mm x 300 mm

FSHSSCH531

Overhead Shower with Slim Profile Size: 100 mm x 100 mm

FSHSSCH532

Size: 150 mm x 150 mm

FSHSSCH533

Size: 200 mm x 200 mm

FSHSSCH534

Size: 300 mm x 300 mm

FSHABSCH509 FSHABSCH510 Overhead Shower

FSASSCH545 Square Shower Arm Size: 225 mm

FSASSCH546 Square Shower Arm Size: 300 mm

FSASSCH547 Square Shower Arm Size: 450 mm

**SHOWERS | HAND SHOWERS & SHOWER RAILS SHOWERS | HEALTH FAUCETS** 

FSHABSCH535 Hand Shower with 1.5 m. SS Tube

FSHABSCH536 Hand Shower with 1.5 m. SS Tube

FSHABSCH537 Hand Shower with 1.5 m. SS Tube

FSHABSCH539 Hand Shower with 1.5 m. SS Tube

FSHABSCH538 FSHABSCH540 Hand Shower Multiflow with 1.5 m. SS Tube with 1.5 m. SS Tube

FSAABSCH548 Shower Rail with Soap Hand Shower Multiflow Dish Square

FSAABSCH549 Shower Rail with Soap Dish Round

FHFABSCH501 Health Faucet with 1 m. SS Tube (Blister Packaging)

FHFABSCH502 Health Faucet with 1 m. **PVC** Tube

FHFABSCH503 Health Faucet with 1 m. SS Tube

Health Faucet with 1 m. FCP Tube

FHFABSCH505 Health Faucet with 1 m. FCP Tube

FHFABSCH506 Health Faucet with 1 m. FCP Tube

FHFABSCH507 Health Faucet with 1 m. FCP Tube