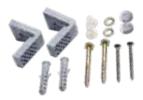

SACC13003 Rack Bolts for Wall Mounted Basins

SANITARYWARE ACCESSORIES WARRANTY AND SERVICES

SACC13004 Rack Bolts for Half Pedestal

**SACC13005**Installation Kit for Urinals

**SACC13006**Floor Fixing Set for One Piece Toilets

SACC13007 Inlet Rubber Gasket for Wall Mounted Toilets

SACC13008 Outlet Rubber Gasket for Wall Mounted Toilets

**SACC13009**Wax Seal for One Piece Toilets

| Product Category      | Product Type                                        | Warranty (Yrs) |  |
|-----------------------|-----------------------------------------------------|----------------|--|
| Faucets               | Faucets (Taps/Divertors/Mixers) Brass Bodies        | 10             |  |
|                       | Metal (Stainless Steel/Brass) Showers               | 2              |  |
|                       | ABS Showers                                         | 1              |  |
|                       | Small Angle Valves                                  | 1              |  |
|                       | Allied Items viz Aerators, Health Faucets,          | 1              |  |
|                       | Bottle Traps, Waster Couplings, Connection Pipes,   |                |  |
|                       | Holders, Shower Arms                                |                |  |
|                       | Bathroom Accessories                                | 10             |  |
| Sanitaryware          | Ceramic Body                                        | 10             |  |
|                       | Seat Cover- UF (Body, Hinges, Soft Close Cartridge) | 2              |  |
|                       | Seat Cover- PP (Body, Hinges, Soft Close Cartridge) | 1              |  |
| Flushing Cisterns     | Concealed Cistern Body                              | 10             |  |
|                       | Exposed Cistern Body                                | 2              |  |
|                       | Front Plates & Push Buttons                         | 2              |  |
|                       | Flush Tank Internals & Knobs                        | 1              |  |
| Water Saving Products | Auto Close Taps Body                                | 10             |  |
|                       | Auto Closing Flush Valve Body & Upper Parts         | 5              |  |
|                       | Internal Parts of Auto Closing Taps & Flush Valves  | 2              |  |
|                       | Sensor Faucet Body                                  | 2              |  |
|                       | Sensor Electrical & Electronic Parts                | 1              |  |