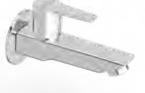

FTITACH203 Exposed Part for Wall Mounted

Single Lever Basin Mixer with Operating Lever (Compatible with FUNIP 101005)

FTITACH204 Pillar Cock

FTITACH208 Exposed Part for Wall Mounted Basin Cock with Operating Lever (Compatible with FUNIP 101006)

FTITACH210 Exposed Part for Single Lever

Concealed Divertor (Compatible with FUNIP 101002)

FAUCETS | TITANIO FAUCETS | TITANIO

#### FTITACH211 **Exposed Part for Single** Lever High Flow Concealed Divertor (Compatible with FUNIP 101003)

FTITACH212 Exposed Part for 3 Inlet Concealed Divertor (Compatible with FUNIP 101004)

FTITACH213 Single Lever Bath and Shower Mixer 3 in 1 with Provision for Hand Shower and Overhead Shower

FTITACH214 Single Lever Bath and Shower Mixer 2 in 1 with Provision for Overhead Shower

FTITACH222 Single Lever Sink Mixer Swinging Spout Wall Mounted

FTITACH223 Single Lever Sink Mixer Swinging Spout Table Mounted

FTITACH225 Bib Cock Long Body With Flange

FTITACH217 Bath Spout

20

FTITACH218 Bath Spout with Provision for Hand Shower

FTITACH219 Sink Cock with Swinging Spout Wall Mounted

FTITACH220 Sink Cock with Swinging Spout **Table Mounted** 

FTITACH226 Bib Cock 2 Way With Flange

FTITACH228 Exposed Part for Concealed Stop Cock (Compatible with FUNIP 101008 and 101009)

FTITACH229 Angular Stop Cock With Flange

Available in: Chrome

An elegant expression of linearity. Crisp rectangular shapes support slender liners. The extra slim proportions amplify the subtle sophistication across all elements, reflecting refined sensibility.