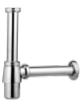

**ARGENTO** FUNIP101030

Bottle Trap | Size: 125 mm x 175 mm

#### FUNIP101031

Bottle Trap | Size: 125 mm x 225 mm

#### FUNIP101032

Bottle Trap | Size: 125 mm x 300 mm