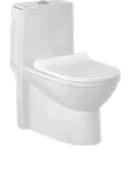

#### **TOILETS | ONE PIECE TOILETS**

#### AURUM SOPAURWPP3001

Rimless Siphonic 4D Flushing PP Soft Close Seat Cover Size: 700 mm x 375 mm x 740 mm S-Trap: 225 mm