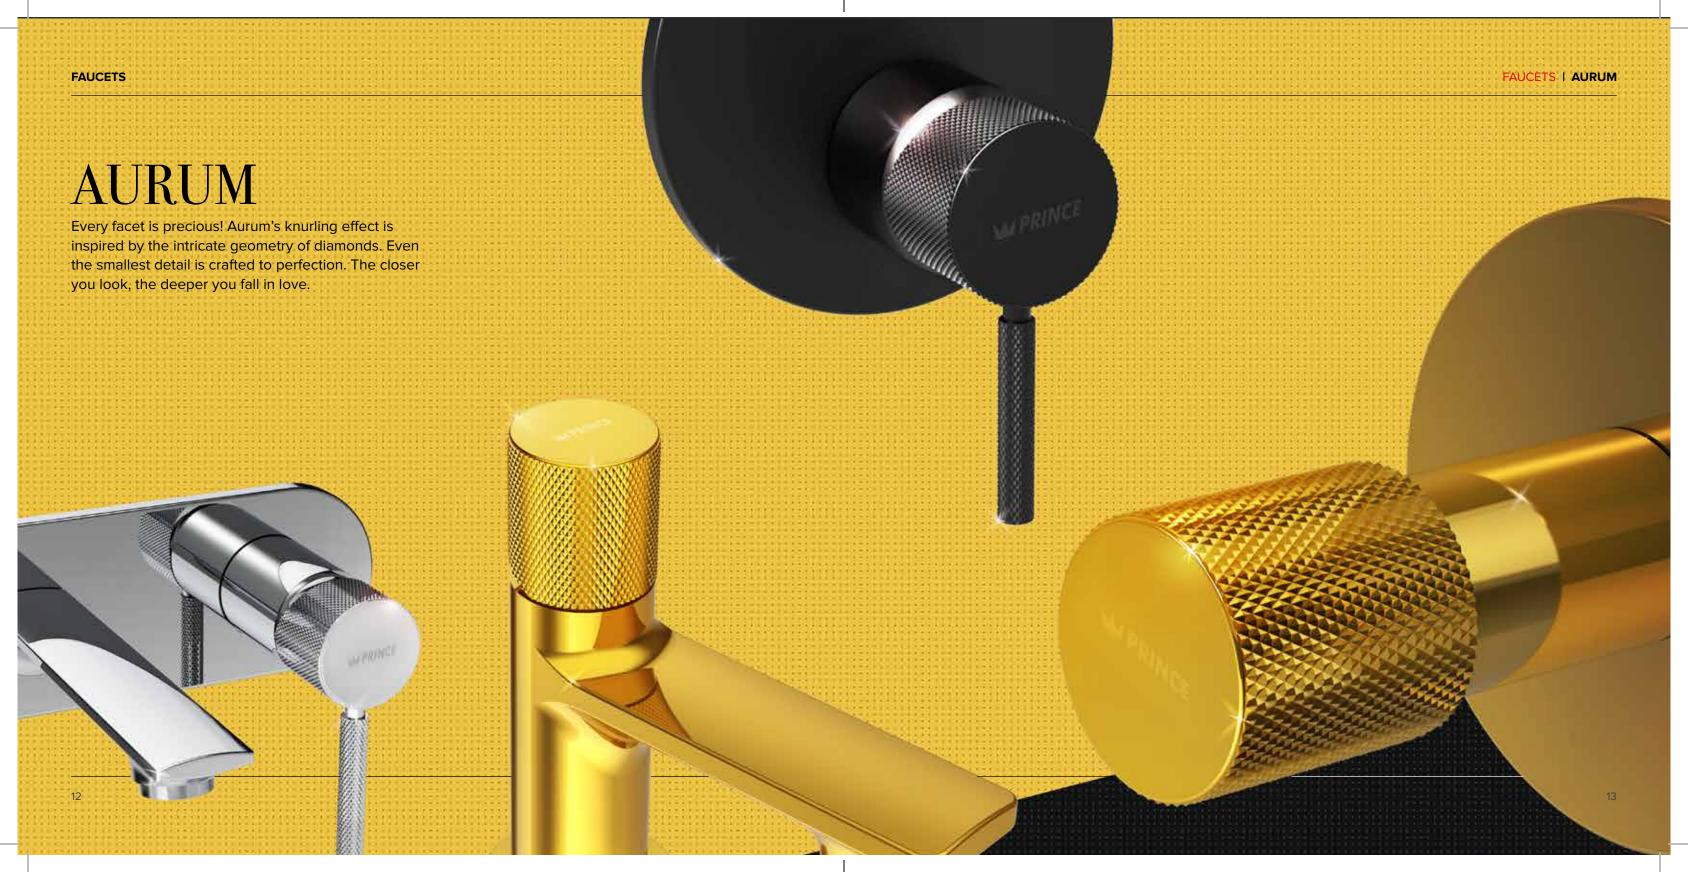

CERTIFIED

FAUCETS | AURUM FAUCETS | AURUM

FAURUFG203 **Exposed Part for Wall Mounted** Single Lever Basin Mixer with Operating Lever (Compatible with FUNIP 101005)

FAURUFG211 Exposed Part for Single Lever High Flow Concealed Divertor (Compatible with FUNIP 101003)

FAURUFG212 Exposed Part for 3 Inlet Concealed Divertor (Compatible with FUNIP 101004)

FAURUFG217 Bath Spout

FAURUFG218 Bath Spout with Provision for Hand Shower

FAURUFG204 Pillar Cock

FAURUFG205 Pillar Cock Extended Body

FAURUFG208 Exposed Part for Wall Mounted Basin Cock (Compatible with FUNIP 101006)

FAURUFG210 Exposed Part for Single Lever Concealed Divertor (Compatible with FUNIP 101002)

FAURUFG225 Bib Cock Long Body with Flange

FAURUFG226 Bib Cock 2 Way with Flange

FAURUFG228 **Exposed Part for Concealed** Stop Cock (Compatible with FUNIP 101008 and 101009)

FAURUFG229 Angular Stop Cock with Flange

Available in: Chrome Full Gold Black