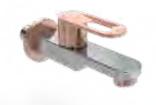

IP 101004)





FTIARCRG213 Single Lever Bath and Shower Mixer 3 in 1 with Provision for Hand Shower and Overhead Shower







FTIARCRG205 Pillar Cock Extended Body





FTIARCRG208 Exposed Part for Wall Mounted Basin Cock with Operating Lever (Compatible with FUNIP 101006)





FTIARCRG210 Exposed Part for Single Lever Concealed Divertor (Compatible with FUNIP 101002)





FTIARCRG204 Pillar Cock





FTIARCRG214 Single Lever Bath and Shower Mixer 2 in 1 with Provision for Overhead Shower





FTIARCRG215 Bath and Shower Mixer 3 in 1 with Provision for Hands Shower and Overhead Shower





FTIARCRG216 Bath and Shower Mixer 2 in 1 with Provision for Overhead Shower

31



Basin Area Shower Area Shower



FTIARCRG217 Bath Spout





FTIARCRG218 Bath Spout with Provision for Hand Shower





FTIARCRG225 Bib Cock Long Body with Flange







FTIARCRG226 Bib Cock 2 Way with Flange





FTIARCRG228 Exposed Part for Concealed Stop Cock (Compatible with FUNIP 101008 and 101009)





FTIARCRG229 Angular Stop Cock with Flange





FTIARCH202 FTIARCH201 Single Lever Basin Mixer Single Lever Extended Body Basin Mixer





FTIARCH203 Exposed Part for Wall Mounted Single Lever Basin Mixer with Operating Lever (Compatible with FUNIP 101005)





FTIARCH204 Pillar Cock





FTIARCH205 Pillar Cock Extended Body





FTIARCH207 Central Hole Basin Mixer with Braided Hoses





FTIARCH208 Exposed Part for Wall Mounted Basin Cock with Operating Lever (Compatible with FUNIP 101006)







FTIARCH210 Exposed Part for Single Lever Concealed Divertor (Compatible with FUNIP 101002)







FTIARCH2