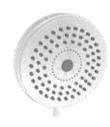

# **SHOWERS**

It's your 'me' time. Sing a song, day dream or plan your next career move. Your shower can make all the difference to your day. Choose from the ever-indulgent Prince range of classic showers with a range of features you'll love. RUBIT CLEAN TECHNOLOGY ensures your shower is clean at all times. These showers come with special silicon nozzles which help in easy cleaning with a gentle rub.

**SHOWERS | OVERHEAD SHOWERS SHOWERS | OVERHEAD SHOWERS** 

FSHSSCH524

Overhead Shower with Maze Pattern Size: 150 mm x 150 mm

FSHSSCH525

Size: 200 mm x 200 mm

FSHSSCH526

Size: 300 mm x 300 mm

FSHSSCH527

Overhead Shower with Linear Nozzles Size: 100 mm x 100 mm

FSHSSCH528

Size: 150 mm x 150 mm

FSHSSCH529

Size: 200 mm x 200 mm

FSHSSCH530

Size: 300 mm x 300 mm

FSHSSCH531

Overhead Shower with Slim Profile Size: 100 mm x 100 mm

FSHSSCH532

Size: 150 mm x 150 mm

FSHSSCH533

Size: 200 mm x 200 mm

FSHSSCH534

Size: 300 mm x 300 mm

FSHABSCH509 FSHABSCH510 Overhead Shower