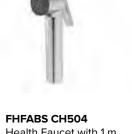

FSAABSCH548 Shower Rail with Soap Hand Shower Multiflow Dish Square

FSAABSCH549 Shower Rail with Soap Dish Round

FHFABSCH501 Health Faucet with 1 m. SS Tube (Blister Packaging)

FHFABSCH502 Health Faucet with 1 m. **PVC** Tube