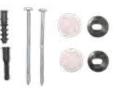

SACC13003 Rack Bolts for Wall Mounted Basins

SANITARYWARE ACCESSORIES WARRANTY AND SERVICES

SACC13004 Rack Bolts for Half Pedestal

**SACC13005**Installation Kit for Urinals

**SACC13006**Floor Fixing Set for One Piece Toilets

SACC13007 Inlet Rubber Gasket for Wall Mounted Toilets

SACC13008 Outlet Rubber Gasket for Wall Mounted Toilets

**SACC13009**Wax Seal for One Piece Toilets

| Product Category      | Product Type                                        | Warranty (Yrs) |  |
|-----------------------|-----------------------------------------------------|----------------|--|
| Faucets               | Faucets (Taps/Divertors/Mixers) Brass Bodies        | 10             |  |
|                       | Metal (Stainless Steel/Brass) Showers               | 2              |  |
|                       | ABS Showers                                         | 1              |  |
|                       | Small Angle Valves                                  | 1              |  |
|                       | Allied Items viz Aerators, Health Faucets,          | 1              |  |
|                       | Bottle Traps, Waster Couplings, Connection Pipes,   |                |  |
|                       | Holders, Shower Arms                                |                |  |
|                       | Bathroom Accessories                                | 10             |  |
| Sanitaryware          | Ceramic Body                                        | 10             |  |
|                       | Seat Cover- UF (Body, Hinges, Soft Close Cartridge) | 2              |  |
|                       | Seat Cover- PP (Body, Hinges, Soft Close Cartridge) | 1              |  |
| Flushing Cisterns     | Concealed Cistern Body                              | 10             |  |
|                       | Exposed Cistern Body                                | 2              |  |
|                       | Front Plates & Push Buttons                         | 2              |  |
|                       | Flush Tank Internals & Knobs                        | 1              |  |
| Water Saving Products | Auto Close Taps Body                                | 10             |  |
|                       | Auto Closing Flush Valve Body & Upper Parts         | 5              |  |
|                       | Internal Parts of Auto Closing Taps & Flush Valves  | 2              |  |
|                       | Sensor Faucet Body                                  | 2              |  |
|                       | Sensor Electrical & Electronic Parts                | 1              |  |