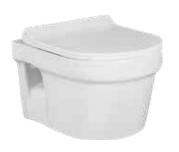

#### **TOILETS | ONE PIECE TOILETS**

#### **TIARA** SOPTIAWPP3004

Siphonic Flushing PP Soft Close Seat Cover 650 mm x 345 mm x 700 mm S-Trap: 225 mm