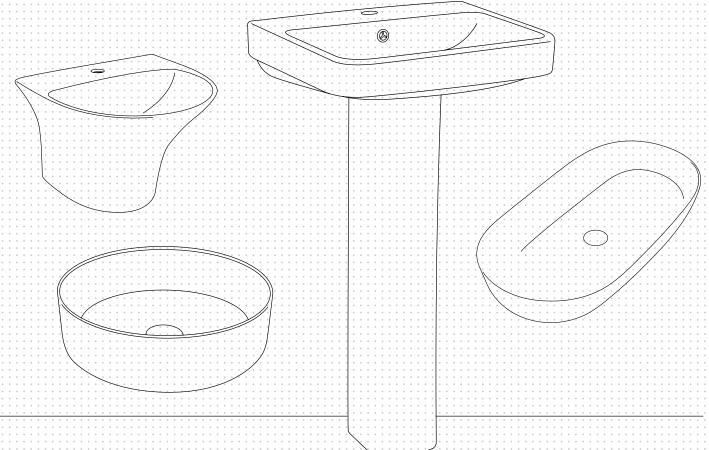

# WASH BASINS

Prince has elegant smart, contemporary sanitaryware to complement its bath fittings. Give your face an invigorating splash with our fashionable and modern range of basins to suit every style and preference. Explore the perfect blend of aesthetics and functionality with our premium wash basins.

AURUM STTAURUW7001 Thin Rim Size: 800 mm x 400 mm x 135 mm

**STTTITAW7002**Size:
430 mm x 430 mm x 120 mm

**TITANIO** 

PLATINA STTPLATW7003 Size: 600 mm x 350 mm x 120 mm

EMAS STTEMASW7004 Size: 600 mm x 445 mm x 135 mm

TIARA
STTTIARW7005
Thin Rim
Size:
705 mm x 360 mm x 130 mm

STTMARQW7006
Thin Rim
Size:
505 mm x 400 mm x 147 mm

MARQUISE

META STTMETAW7007 Size: 505 mm x 400 mm x 147 mm

INTEL STTINTEW7008 Size: 460 mm x 345 mm x 130 mm

WASHBASINS | TABLE TOP BASINS | TABLE TOP BASINS

VOSKI STTVOSKW7009 Size: 510 mm x 410 mm x 135 mm

SILVA STTSILVW7010 Size: 510 mm x 410 mm x 135 mm

OXIDE STTOXIDW7011 Size: 530 mm x 360 mm x 120 mm

SIKA STTSIKAW7012 Size: 420 mm x 420 mm x 155 mm

WURA STTWURAW7021 Size: 450 mm x 343 mm x 123 mm

PERLA STTPERLW7022 Thin Rim Size: 460 mm x 360 mm x 130 mm

WASHBASINS | TABLE TOP BASINS | BASINS WITH PEDESTAL

WOLO STTWOLOW7023 Size: 350 mm x 355 mm x 110 mm

STTKRISW7024
Thin Rim
Size: 416 mm x 318 mm x 120 mm

KRISTAL

AURIC SUCAURIW7025 Size: 490 mm x 380 mm x 170 mm

AURIC SWBAURIW8001 - Basin Size: 460 mm x 360 mm x 160 mm SFPAURIW8002 - Pedestal Size: 180 mm x 160 mm x 770 mm