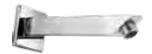

FSHABSCH517 Overhead Multiflow Shower Size: 100 mm Dia.

FSHABSCH518 Overhead Shower Size: 75 mm Dia.

FSHABSCH519 Overhead Shower Size: 100 mm Dia.

FSHABSCH520 Overhead Multiflow Shower Size: 100 mm Dia.

FSASSCH541 Round Shower Arm Size: 150 mm

FSASSCH542 Round Shower Arm Size: 200 mm

FSASSCH543 Round Shower Arm Size: 300 mm

FSASSCH544 Round Shower Arm Size: 375 mm

FSHABSCH521 Overhead Shower with Self-Cleaning Technology Size: 175 mm Dia.

FSHABSCH523 Overhead Rain Shower Size: 250 mm Dia.

FSASSCH545 Square Shower Arm Size: 225 mm

FSASSCH546 Square Shower Arm Size: 300 mm

FSASSCH547 Square Shower Arm Size: 450 mm

**SHOWERS | HAND SHOWERS & SHOWER RAILS SHOWERS | HEALTH FAUCETS** 

FSHABSCH535 Hand Shower with 1.5 m. SS Tube