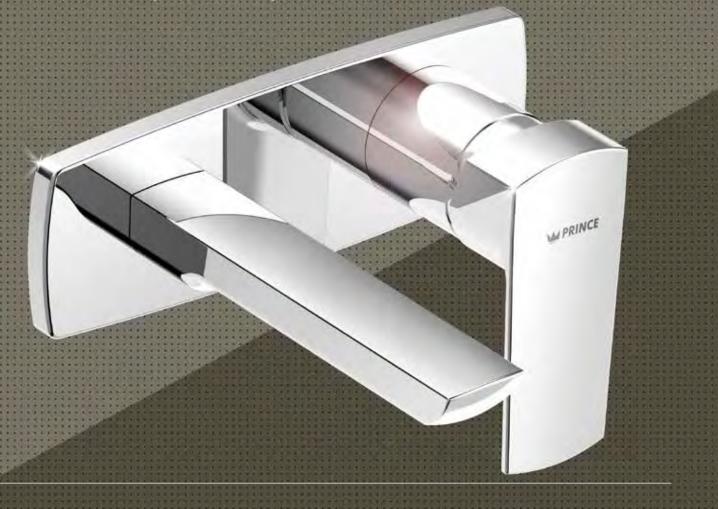

# **FAUCETS**

**FAUCETS | SPECIAL FEATURES AND TECHNOLOGY ABOUT PRINCE BATHWARE** 

### SPECIAL FEATURES AND TECHNOLOGY

#### **SUPERIOR ELECTROPLATING**

Slick double nickel coating & chrome finish gives our faucets a special mirror like sheen.