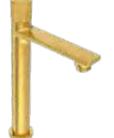

FTITACH203 Exposed Part for Wall Mounted

Single Lever Basin Mixer with Operating Lever (Compatible with FUNIP 101005)

FTITACH204 Pillar Cock

FTITACH208 Exposed Part for Wall Mounted Basin Cock with Operating Lever (Compatible with FUNIP 101006)

FTITACH210 Exposed Part for Single Lever

Concealed Divertor (Compatible with FUNIP 101002)

FAUCETS | TITANIO FAUCETS | TITANIO

#### FTITACH211 **Exposed Part for Single** Lever High Flow Concealed Divertor (Compatible with FUNIP 101003)

FTITACH212 Exposed Part for 3 Inlet Concealed Divertor (Compatible with FUNIP 101004)

FTITACH213 Single Lever Bath and Shower Mixer 3 in 1 with Provision for Hand Shower and Overhead Shower

FTITACH214 Single Lever Bath and Shower Mixer 2 in 1 with Provision for Overhead Shower

FTITACH222 Single Lever Sink Mixer Swinging Spout Wall Mounted

FTITACH223 Single Lever Sink Mixer Swinging Spout Table Mounted

FTITACH225 Bib Cock Long Body With Flange

FTITACH217 Bath Spout

20

FTITACH218 Bath Spout with Provision for Hand Shower

FTITACH219 Sink Cock with Swinging Spout Wall Mounted

FTITACH220 Sink Cock with Swinging Spout **Table Mounted** 

FTITACH226 Bib Cock 2 Way With Flange

FTITACH228 Exposed Part for Concealed Stop Cock (Compatible with FUNIP 101008 and 101009)

FTITACH229 Angular Stop Cock With Flange

Available in: Chrome

An elegant expression of linearity. Crisp rectangular shapes support slender liners. The extra slim proportions amplify the subtle sophistication across all elements, reflecting refined sensibility.