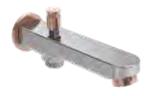

ed Part for 3 Inlet Concealed Divertor (Compatible with FUNIP 101004)





FTIARCRG213 Single Lever Bath and Shower Mixer 3 in 1 with Provision for Hand Shower and Overhead Shower







FTIARCRG205 Pillar Cock Extended Body





FTIARCRG208 Exposed Part for Wall Mounted Basin Cock with Operating Lever (Compatible with FUNIP 101006)





FTIARCRG210 Exposed Part for Single Lever Concealed Divertor (Compatible with FUNIP 101002)





FTIARCRG204 Pillar Cock





FTIARCRG214 Single Lever Bath and Shower Mixer 2 in 1 with Provision for Overhead Shower





FTIARCRG215 Bath and Shower Mixer 3 in 1 with Provision for Hands Shower and Overhead Shower





FTIARCRG216 Bath and Shower Mixer 2 in 1 with Provision for Overhead Shower

31



Basin Area Shower Area Shower



FTIARCRG217 Bath Spout





FTIARCRG218 Bath Spout with Provision for Hand Shower





FTIARCRG225 Bib Cock Long Body with Flange







FTIARCRG226 Bib Cock 2 Way with Flange





FTIARCRG228 Exposed Part for Concealed Stop Cock (Compatible with FUNIP 101008 and 101009)





FTIARCRG229 Angular Stop Cock with Flange





FTIARCH202 FTIARCH201 Single Lever Basin Mixer Single Lever Extended Body Basin Mixer





FTIARCH203 Exposed Part for Wall Mounted Single Lever Basin Mixer with Operating Lever (Compatible with FUNIP 101005)





FTIARCH204 Pillar Cock





FTIARCH205 Pillar Cock Extended Body





FTIARCH207 Central Hole Basin Mixer with Braided Hoses





FTIARCH208 Exposed Part for Wall Mounted Basin Cock with Operating Lever (Compatible with FUNIP 101006)







FTIARCH210 Exposed Part for Single Lever Concea