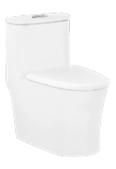

#### **TOILETS | ONE PIECE TOILETS**

#### MARQUISE SOPMAQWPP3010

Siphonic Flushing PP Soft Close Seat Cover 660 mm x 370 mm x 730mm S-Trap: 225 mm

SOPMETWPP3025

Washdown Flushing

S-Trap: 225 mm

PP Soft Close Seat Cover

Size: 645 mm x 360 mm x 725 mm