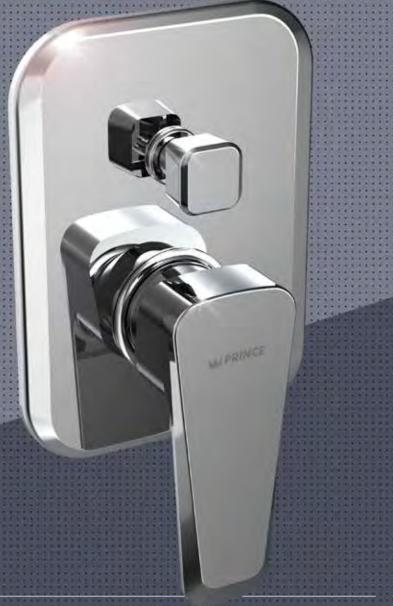

# **FAUCETS**

**FAUCETS | SPECIAL FEATURES AND TECHNOLOGY ABOUT PRINCE BATHWARE** 

### SPECIAL FEATURES AND TECHNOLOGY