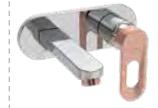

#### FTITACH211 **Exposed Part for Single** Lever High Flow Concealed Divertor (Compatible with FUNIP 101003)

FTITACH212 Exposed Part for 3 Inlet Concealed Divertor (Compatible with FUNIP 101004)

FTITACH213 Single Lever Bath and Shower Mixer 3 in 1 with Provision for Hand Shower and Overhead Shower

FTITACH214 Single Lever Bath and Shower Mixer 2 in 1 with Provision for Overhead Shower

FTITACH222 Single Lever Sink Mixer Swinging Spout Wall Mounted

FTITACH223 Single Lever Sink Mixer Swinging Spout Table Mounted