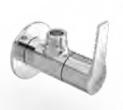

#### FAVCH201201

Angular Stop Cock Square with Flange

### FAVCH201202

Angular Stop Cock Kristal Mini with Flange

## FAVCH201204

Angular Stop Cock Argento Mini with Flange FUNIP101029 Extension Piece 75 mm

Flush Valves, Bottle Traps, Waste Couplings, Floor Traps, Angular Stop Cocks, Extension Pcs available in: Chrome