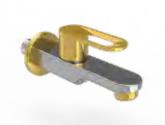

Simplicity is the most powerful idea. Meta proves this elegantly with tasteful design and flawless finish. The distinctive knob is just one example of the obsessive attention to detail.