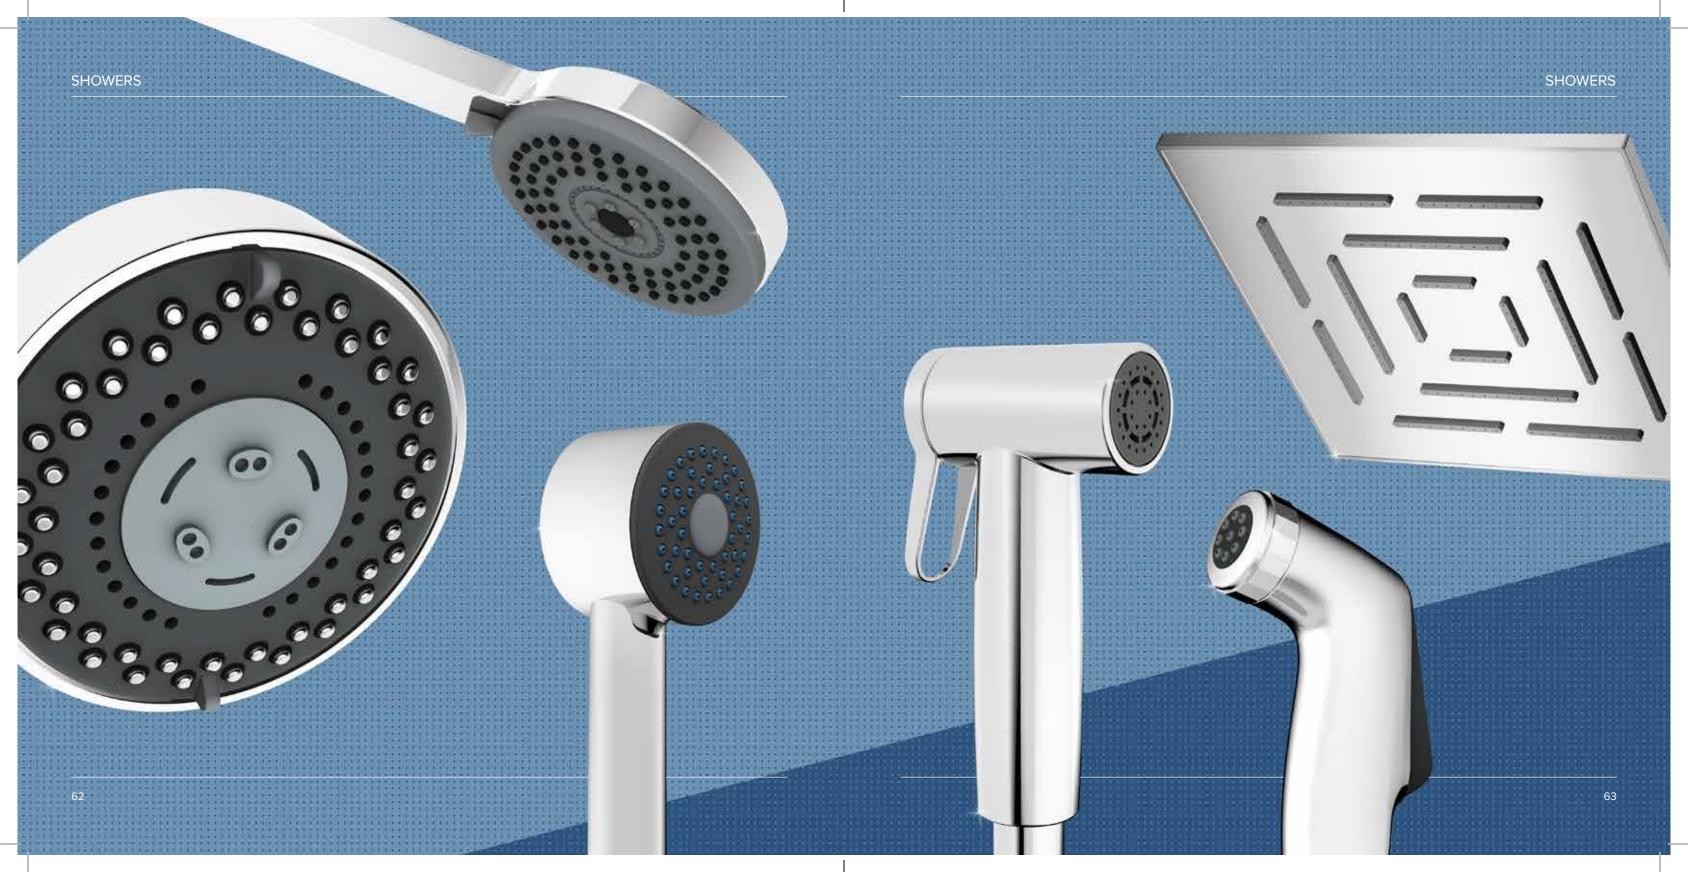

# **SHOWERS**

It's your 'me' time. Sing a song, day dream or plan your next career move. Your shower can make all the difference to your day. Choose from the ever-indulgent Prince range of classic showers with a range of features you'll love. RUBIT CLEAN TECHNOLOGY ensures your shower is clean at all times. These showers come with special silicon nozzles which help in easy cleaning with a gentle rub.

**SHOWERS | OVERHEAD SHOWERS SHOWERS | OVERHEAD SHOWERS** 

FSHSSCH524

Overhead Shower with Maze Pattern Size: 150 mm x 150 mm

FSHSSCH525

Size: 200 mm x 200 mm

FSHSSCH526

Size: 300 mm x 300 mm

FSHSSCH527

Overhead Shower with Linear Nozzles Size: 100 mm x 100 mm

FSHSSCH528

Size: 150 mm x 150 mm

FSHSSCH529

Size: 200 mm x 200 mm

FSHSSCH530

Size: 300 mm x 300 mm

FSHSSCH531

Overhead Shower with Slim Profile Size: 100 mm x 100 mm

FSHSSCH532

Size: 150 mm x 150 mm

FSHSSCH533

Size: 200 mm x 200 mm

FSHSSCH534

Size: 300 mm x 300 mm

FSHABSCH509 FSHABSCH510 Overhead Shower

FSASSCH545 Square Shower Arm Size: 225 mm

FSASSCH546 Square Shower Arm Size: 300 mm

FSASSCH547 Square Shower Arm Size: 450 mm

**SHOWERS | HAND SHOWERS & SHOWER RAILS SHOWERS | HEALTH FAUCETS** 

FSHABSCH535 Hand Shower with 1.5 m. SS Tube

FSHABSCH536 Hand Shower with 1.5 m. SS Tube

FSHABSCH537 Hand Shower with 1.5 m. SS Tube

FSHABSCH539 Hand Shower with 1.5 m. SS Tube

FSHABSCH538 FSHABSCH540 Hand Shower Multiflow with 1.5 m. SS Tube with 1.5 m. SS Tube

FSAABSCH548 Shower Rail with Soap Hand Shower Multiflow Dish Square

FSAABSCH549 Shower Rail with Soap Dish Round

FHFABSCH501 Health Faucet with 1 m. SS Tube (Blister Packaging)

FHFABSCH502 Health Faucet with 1 m. **PVC** Tube

FHFABSCH503 Health Faucet with 1 m. SS Tube

Health Faucet with 1 m. FCP Tube

FHFABSCH505 Health Faucet with 1 m. FCP Tube

FHFABSCH506 Health Faucet with 1 m. FCP Tube

FHFABSCH507 Health Faucet with 1 m. FCP Tube