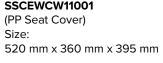

ALTIN SFMALTWPP6007\* Concealed S-Trap SSCEWCW11001 (PP Seat Cover) 560 mm x 360 mm x 400 mm

90

SFMSIKWPP6006\* EWC S-Trap SSCEWCW11001 (PP Seat Cover)

S

SFMPERWPP6005\*

EWC P-Trap SSCEWCW11001 (PP Seat Cover) 520 mm x 360 mm x 395 mm