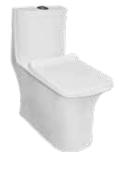

#### **TOILETS | ONE PIECE TOILETS**

#### PLATINA SOPPLTWPP3013

Siphonic Flushing PP Soft Close Seat Cover

660 mm x 370 mm x 745 mm S-Trap: 225 mm