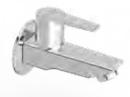

CERTIFIED

FAUCETS | AURUM FAUCETS | AURUM

FAURUFG203 **Exposed Part for Wall Mounted** Single Lever Basin Mixer with Operating Lever (Compatible with FUNIP 101005)

FAURUFG211 Exposed Part for Single Lever High Flow Concealed Divertor (Compatible with FUNIP 101003)

FAURUFG212 Exposed Part for 3 Inlet Concealed Divertor (Compatible with FUNIP 101004)

FAURUFG217 Bath Spout

FAURUFG218 Bath Spout with Provision for Hand Shower

FAURUFG204 Pillar Cock

FAURUFG205 Pillar Cock Extended Body

FAURUFG208 Exposed Part for Wall Mounted Basin Cock (Compatible with FUNIP 101006)

FAURUFG210 Exposed Part for Single Lever Concealed Divertor (Compatible with FUNIP 101002)

FAURUFG225 Bib Cock Long Body with Flange

FAURUFG226 Bib Cock 2 Way with Flange

FAURUFG228 **Exposed Part for Concealed** Stop Cock (Compatible with FUNIP 101008 and 101009)

FAURUFG229 Angular Stop Cock with Flange

Available in: Chrome Full Gold Black