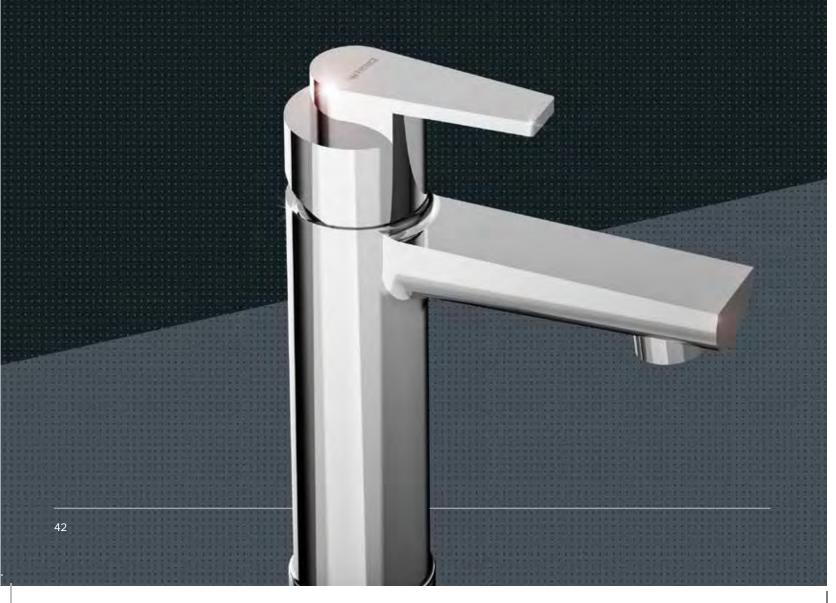

#### FAUCETS | META

FMETACH203

Exposed Part for Wall Mounted Single Lever Basin Mixer with Operating Lever (Compatible with FUNIP 101005)

FMETACH210 Exposed Part for Single Lever Concealed Divertor (Compatible with FUNIP 101002)