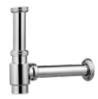

#### KRISTAL FUNIP101033

Bottle Trap | Size: 125 mm x 175 mm

#### FUNIP101034

Bottle Trap | Size: 125 mm x 225 mm

#### FUNIP101035

Bottle Trap | Size: 125 mm x 300 mm