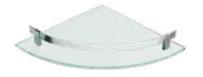

PALLADIUM FPALLCH310 Brush Holder - Round

**PALLADIUM** FUNIP101039 Glass Corner Shelf Size: 250 mm x 250 mm

PALLADIUM

FUNIP101004 Concealed Body for 3 Inlet Divertor

FUNIP101005 Concealed Body for Wall Mounted Single Lever Basin Mixer